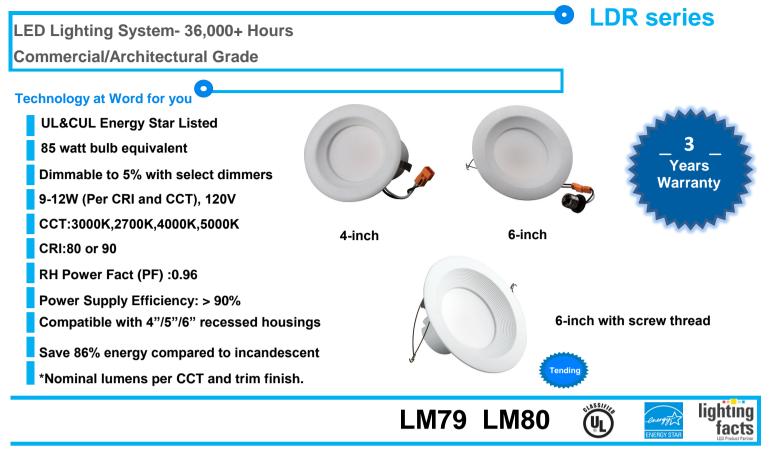

## Description

The Yoti LED Downlight series are retrofit LED Modules for 4" and 5"&6" recessed trim downlights. The LDR series is an amazing combination of price and performance. Built upon technical innovations in optical, electronics,mechanical,and thermal design,the LDR series provide amazing color accuracy and advanced dimming capabilities.Dimming down to 5% with traditional, widely available dimmers makes this downlight perfect for a variety of applications.

Designed to easily install into existing 4"/5"/6" housing or in new construction applications. The LDR provides higher efficacy and longer life than Compact Fluorescent Lamps, with the beautiful light quality that you would expect from an Incandescent.