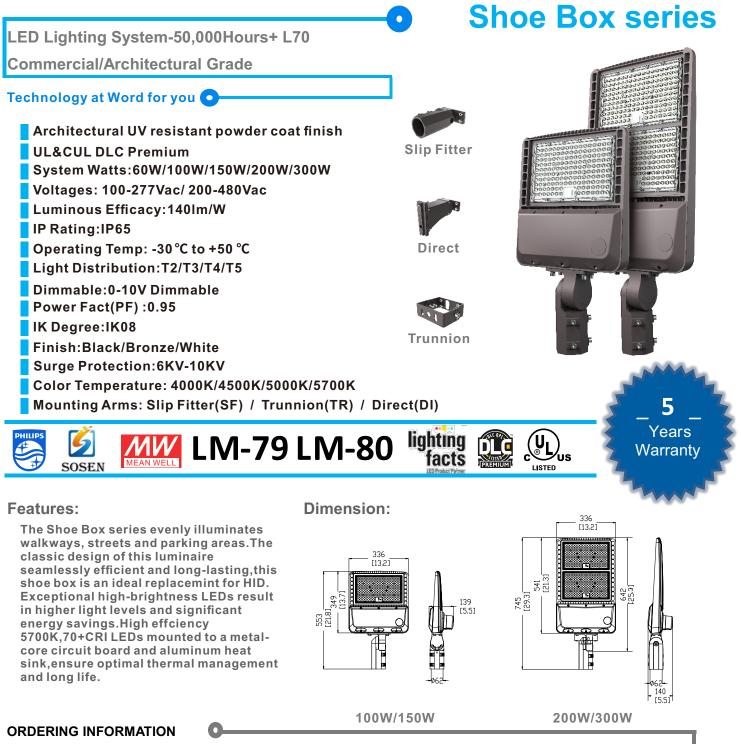

## LED SHOE BOX LIGHT

| Item code | Watts | Lumens   | Operation<br>Vol.   | Color<br>Temperature    | Starting<br>Temerature | Replace<br>HID |
|-----------|-------|----------|---------------------|-------------------------|------------------------|----------------|
| SB-60W    | 60W   | 8100 lm  | 100-277 V/200-480 V | 4000K/4500K/5000K/5700K | -30 °C                 | 250-350W       |
| SB-100W   | 100W  | 13500 lm | 100-277 V/200-480 V | 4000K/4500K/5000K/5700K | -30 °C                 | 250-350W       |
| SB-150W   | 150W  | 20250 lm | 100-277 V/200-480 V | 4000K/4500K/5000K/5700K | -30 °C                 | 400-500W       |
| SB-200W   | 200W  | 27000 lm | 100-277 V/200-480 V | 4000K/4500K/5000K/5700K | -30 °C                 | 550-650W       |
| SB-300W   | 300W  | 40500 lm | 200-480 V/200-480 V | 4000K/4500K/5000K/5700K | -30 °C                 | 850-950W       |