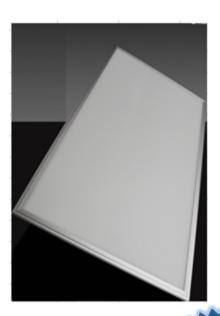

## Technology at Word for you O

600\* 1200mm Aluminum LED Panel light

CE,RoHS,FCC,SAA,C-Tick,UL&DLC Listed

System Watts:72W

Voltages:100-277Vac

CRI:>80

IP Rating:IP20

Operating Temp: -20 ℃ to +45 ℃