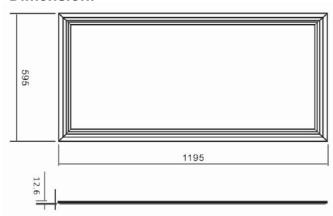

Indoor Lighting Solution

## Technology at Word for you O

600\* 1200mm Aluminum LED Panel light

CE,RoHS,FCC,SAA,C-Tick,UL&DLC Listed

System Watts:72W

Voltages:100-277Vac

CRI:>80

IP Rating:IP20

Operating Temp: -20 ℃ to +45 ℃

Operating Humidity: 20% to 90%RH

Power Fact(PF) :>0.9

Power Supply Efficiency: > 90%

Color Temperature: 3000-3500K/4000-4500K/5000-6500K

















Years Warranty

### Features:

Light source adopts high brightness SMD LED;

No UV rays,no noise,no flickering,mercury free;

Longer life than incandescent, fluorescents & HID's;

PS diffuser,PMMA light guide plate, high lumen output;

Power supply with wide voltage and constant current;

Easy installation(Embedded &Suspended&Mounted);

50%~80%+energy savings;

5 Years limited warranty.

### **Dimension:**



### ORDERING IN FORMATION

| Item code   | Watts | Lumens | Input voltage<br>(V) | Color<br>Temperature                   | Beam Angle<br>Degree | Replace<br>HID |
|-------------|-------|--------|----------------------|----------------------------------------|----------------------|----------------|
| LN-PN-72W-A | 72W   | 6120lm | 100-277Vac           | 3000-3500K<br>4000-4500K<br>5000-6500K | 120                  | 180W           |