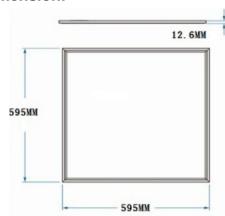

ndoor Lighting Solution

# Technology at Word for you O

600\*600 Aluminum LED Panel light

CE,RoHS,FCC,SAA,C-Tick,UL&DLC Listed

**System Watts:48W** 

Voltages:100-277Vac

CRI:>80

IP Rating:IP20

Operating Temp: -20 °C to +45 °C

Operating Humidity: 20% to 90%RH

Power Fact(PF) :>0.9

Power Supply Efficiency: > 90%

Color Temperature: 3000-3500K/4000-4500K/5000-6500K















Years Warranty

#### Features:

Light source adopts high brightness SMD LED;

No UV,rays,no noise,no flickering,mercury free;

Longer life than incandescent, fluorescents & HID's;

PS diffuser,PMMA light guide plate, high lumen output;

Power supply with wide voltage and constant current;

Easy installation(Embedded &Suspended&Mounted);

50%~80%+energy savings;

5 Years limited warranty.

### **Dimension:**



## ORDERING IN FORMATION

| Item code   | Watts | Lumens | Input voltage<br>(V) | Color<br>Temperature                   | Beam Angle | Replace<br>HID |
|-------------|-------|--------|----------------------|----------------------------------------|------------|----------------|
| LN-PN-48W-A | 48W   | 4080lm | 100-277Vac           | 3000-3500K<br>4000-4500K<br>5000-6500K | 120        | 120W           |